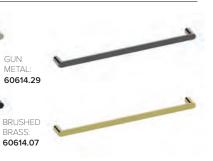

# **ELEMENTi**<sup>®</sup>

# MAGRA ACCESSORIES



### **MAGRA**







GUN METAL: 60606.29



BLACK: 60606.13



BRUSHED 60606.07



#### MAGRA TOILET ROLL HOLDER



BRUSHED NICKEL 60611.04 BLACK

60611.13



GUN METAL 60611.29 BRUSHED BRASS 60611.07





BRUSHED NICKEL 60613.04



GUN METAL 60613.29



BLACK: 60613.13



BRUSHED 60613.07

GUN



#### MAGRA TOWEL RAIL 600MM



BRUSHED NICKEL: 60614.04





## **FLAWLESS FINISH**

Advanced plating produces a durable surface with a long-lasting finish. Formed with state of the art production facilities incorporating PVD (Physical Vapour Deposition) and Electroplating, corrosion resistance is at an optimum giving you hardened durability for many years to come.















25 Vestey Drive Mt Wellington, Auckland 1060

PO Box 14695, Panmure Auckland 1741, New Zealand

Ph: +64 9 573 0490 +64 9 573 0495 Fax: Email: sales@robertson.co.nz

robertson.co.nz













You can view and purchase our products nationwide from our supporting bathroom suppliers. To find your nearest location visit robertson.co.nz and click on the 'where to buy' link at the top of the page. Alternatively you can view products at our Robertson Bathware Showrooms at the