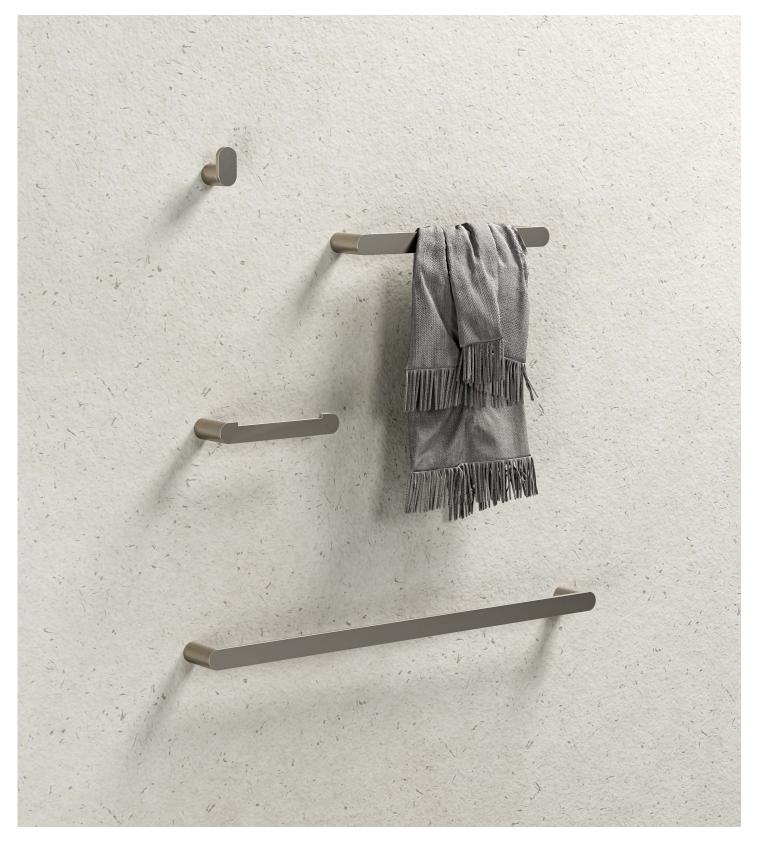

# MAGRA ACCESSORIES

### **MAGRA**

GUN METAL: 60606.29

BLACK: 60606.13

BRUSHED 60606.07

#### MAGRA TOILET ROLL HOLDER

BRUSHED NICKEL 60611.04 BLACK

60611.13

GUN METAL 60611.29 BRUSHED BRASS 60611.07

BRUSHED NICKEL 60613.04

GUN METAL 60613.29

BLACK: 60613.13

BRUSHED 60613.07

#### MAGRA TOWEL RAIL 600MM

BRUSHED NICKEL: 60614.04