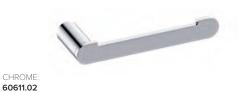

#### MAGRA TOILET ROLL HOLDER

BRUSHED NICKEL 60611.04 BLACK

60611.13

GUN METAL 60611.29 BRUSHED BRASS 60611.07

BRUSHED NICKEL 60613.04

GUN METAL 60613.29

BLACK: 60613.13

BRUSHED 60613.07